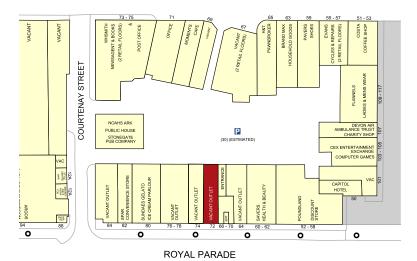

# 72 Royal Parade, Plymouth, PL1 1HH

- Prominent Ground Floor retail premises
- Strong potential for Coffee / Café uses
- Nearby retailers include Cex, Poundland and Savers

# Description

The premises is situated in the heart of Plymouth City Centre's retail core in the pedestrianised part of Armada Way